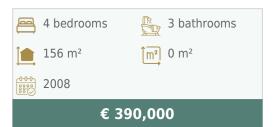

## Features

- Garage
- Built year: 2008
- Air conditioning
- Terrace
- Views: Garden view
- Double glazing
- Proximity: Beach
- Parking space
- Energy Rating B-