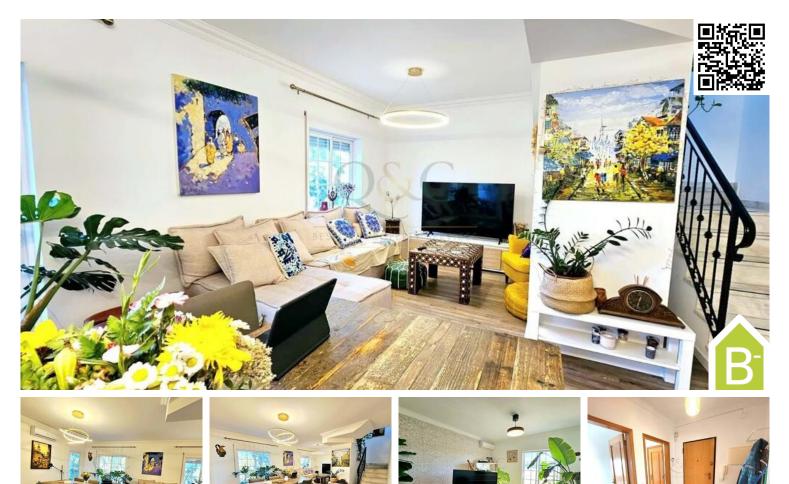

Located on a second floor WITHOUT elevator, this apartment has exceptional areas overlooking the Jardim das Comunidades.

On the lower floor, we have a large living room with its balcony, a fully equipped kitchen, two storage rooms, two full bathrooms and two bedrooms with wardrobes and air conditioning.

On the second floor we have two other bedrooms with the same characteristics and with spacious balconies and another full bathroom.

The apartment has a parking space for 2 cars and a storage room.

East/west solar orientation.

The building will be all painted and repaired this year or at the beginning of next year and that expense will be paid.