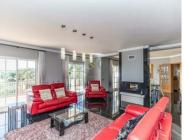

Upon entering through the welcoming front door, you step into a spacious and inviting hallway. The homes design effortlessly combines functionality and elegance, with a convenient back entrance opening into a well-equipped utility room that flows into an expansive open-plan living area. This space includes a fully fitted kitchen with modern appliances and plenty of workspace, an elegant dining area, and a generous sitting room, all arranged around a central fireplace. Floor-to-ceiling sliding glass doors in each area provide abundant natural light and open onto the main terrace, connecting the interior to the beautiful outdoor landscape.