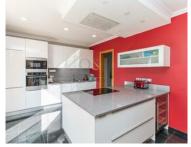

Upon entering through the welcoming front door, you step into a spacious and inviting hallway. The homes design effortlessly combines functionality and elegance, with a convenient back entrance opening into a well-equipped utility room that flows into an expansive open-plan living area. This space includes a fully fitted kitchen with modern appliances and plenty of workspace, an elegant dining area, and a generous sitting room, all arranged around a central fireplace. Floor-to-ceiling sliding glass doors in each area provide abundant natural light and open onto the main terrace, connecting the interior to the beautiful outdoor landscape.