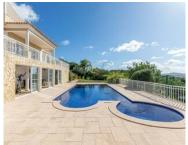

The main terrace is ideal for outdoor entertaining, with a charming covered dining area equipped with a built-in BBQperfect for alfresco meals with friends and family. From here, steps lead down to a stunning swimming pool area featuring a whirlpool section, surrounded by extensive terracing for sunbathing and relaxation. This space is complemented by an astro-turfed play area, a natural lawn, and lush surrounding grounds, creating a versatile and family-friendly outdoor space.

Swimming pool with whirlpool area

Outside Dining area with built in BBQ area

Fireplace

Fitted appliances

Balcony

Roof terrace

Double glazing

**€ 1,750,000** 