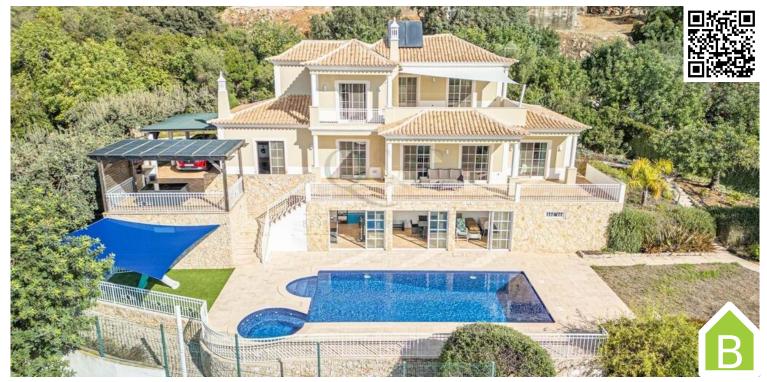

## 4 Bedroom Villa For Sale in São Brás de Alportel

This beautifully presented detached villa, set in an elevated, south-facing position, offers a seamless blend of indoor and outdoor living spaces, accentuated by sweeping countryside views. The property is situated on a fully fenced plot, accessible through electric gates, with a calcada stone driveway leading to ample parking space, a carport, garage an additional storage/bike shed next to the garage .

The main terrace is ideal for outdoor entertaining, with a charming covered dining area equipped with a built-in BBQperfect for alfresco meals with friends and family. From here, steps lead down to a stunning swimming pool area featuring a whirlpool section, surrounded by extensive terracing for sunbathing and relaxation. This space is complemented by an astro-turfed play area, a natural lawn, and lush surrounding grounds, creating a versatile and family-friendly outdoor space.

Adjacent to the pool area, a well-appointed indoor leisure suite provides an additional entertainment zone, complete with a gym area, ample room for gatherings, a kitchenette, a convenient cloakroom, and a separate storage room for added practicality. This unique villa offers a thoughtfully designed living experience that caters to both relaxation and recreation, set within a serene countryside setting. Just a short drive to Sao Bras de Alportel, Faro International Airport and the Algarve Coast are within a twenty five minute drive from this villa.